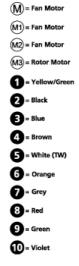

| 649     | mm    |
| Weight                                                    | 86.5    | kg    |
| Enclosure class, motor                                    | 44      | IP    |
| Insulation class, motor                                   | F       |       |
| Capacitor                                                 | 25      | μF    |
| Duct connection                                           | 800x500 |       |
|                                                           | mm      |       |

## Diagrams



# Sound





#### Parameter

Distance: Propagation type: Equivalent absorption area: 3.000 Hemi-spherical 20.00

# Dimensions





# Wiring diagram





## Accessories

VRDE 13 VRTE 13

#### **Electrical accessories**

FLR 800x500 DS 800x500 LDR 800x500