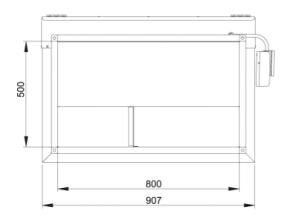

### Technical data

| Parameter                                                 | Value   | Unit  |
|-----------------------------------------------------------|---------|-------|
| Voltage                                                   | 230     | V     |
| Phase                                                     | 1       | ~     |
| Frequency                                                 | 50      | Hz    |
| Power                                                     | 1.61    | kW    |
| Current                                                   | 7.75    | A     |
| R.p.m.                                                    | 21      | r/s   |
| Max. temperature of transported air                       | 60      | °C    |
| Max. temperature of transported air when speed-controlled | 50      | °C    |
| Sound pressure level at 3 m                               | 55      | dB(A) |
| Length                                                    | 942     | mm    |
| Width                                                     | 907     | mm    |
| Height                                                    | 649     | mm    |
| Weight                                                    | 86.5    | kg    |
| Enclosure class, motor                                    | 44      | IP    |
| Insulation class, motor                                   | F       |       |
| Capacitor                                                 | 25      | μF    |
| Duct connection                                           | 800x500 |       |
|                                                           | mm      |       |

# Dimensions