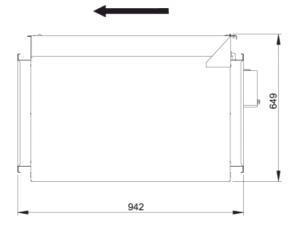

### Technical data

| Parameter                                                 | Value   | Unit  |
|-----------------------------------------------------------|---------|-------|
| Voltage                                                   | 230     | V     |
| Phase                                                     | 1       | ~     |
| Frequency                                                 | 50      | Hz    |
| Power                                                     | 1.61    | kW    |
| Current                                                   | 7.75    | A     |
| R.p.m.                                                    | 21      | r/s   |
| Max. temperature of transported air                       | 60      | °C    |
| Max. temperature of transported air when speed-controlled | 50      | °C    |
| Sound pressure level at 3 m                               | 55      | dB(A) |
| Length                                                    | 942     | mm    |
| Width                                                     | 907     | mm    |
| Height                                                    | 649     | mm    |
| Weight                                                    | 86.5    | kg    |
| Enclosure class, motor                                    | 44      | IP    |
| Insulation class, motor                                   | F       |       |
| Capacitor                                                 | 25      | μF    |
| Duct connection                                           | 800x500 |       |
|                                                           | mm      |       |

# Dimensions