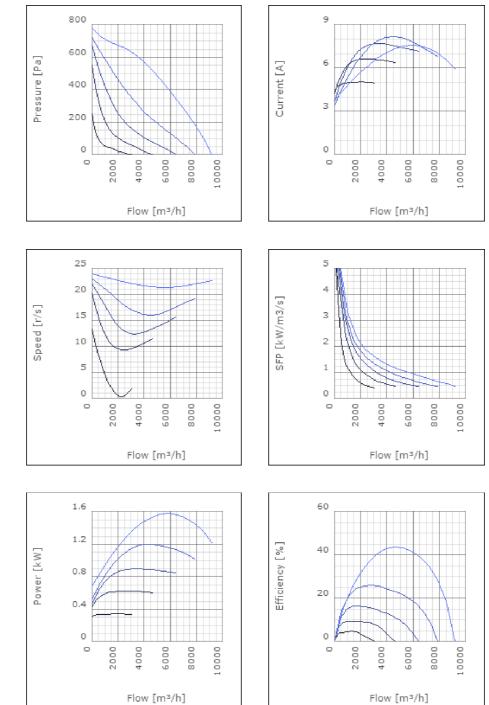

re level at 3 m                               | 55      | dB(A) |
| Length                                                    | 942     | mm    |
| Width                                                     | 907     | mm    |
| Height                                                    | 649     | mm    |
| Weight                                                    | 86.5    | kg    |
| Enclosure class, motor                                    | 44      | IP    |
| Insulation class, motor                                   | F       |       |
| Capacitor                                                 | 25      | μF    |
| Duct connection                                           | 800x500 |       |
|                                                           | mm      |       |

## Diagrams



# Sound





#### Parameter

Distance: Propagation type: Equivalent absorption area: 3.000 Hemi-spherical 20.00

# Dimensions





# Wiring diagram





## Accessories

VRDE 13 VRTE 13

#### **Electrical accessories**

FLR 800x500 DS 800x500 LDR 800x500