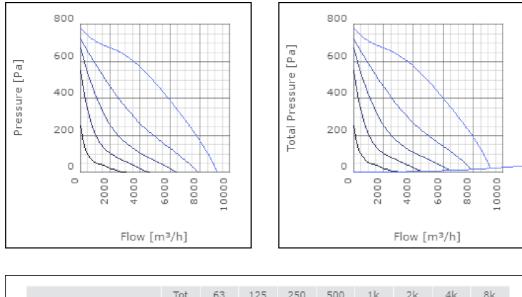

3 m                               | 55      | dB(A) |
| Length                                                    | 942     | mm    |
| Width                                                     | 907     | mm    |
| Height                                                    | 649     | mm    |
| Weight                                                    | 86.5    | kg    |
| Enclosure class, motor                                    | 44      | IP    |
| Insulation class, motor                                   | F       |       |
| Capacitor                                                 | 25      | μF    |
| Duct connection                                           | 800x500 |       |
|                                                           | mm      |       |

## Diagrams



# Sound





#### Parameter

Distance: Propagation type: Equivalent absorption area: 3.000 Hemi-spherical 20.00

# Dimensions





# Wiring diagram





## Accessories

VRDE 13 VRTE 13

#### **Electrical accessories**

FLR 800x500 DS 800x500 LDR 800x500