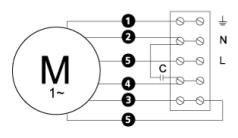

| 907     | mm    |
| Height                                                    | 649     | mm    |
| Weight                                                    | 86.5    | kg    |
| Enclosure class, motor                                    | 44      | IP    |
| Insulation class, motor                                   | F       |       |
| Capacitor                                                 | 25      | μF    |
| Duct connection                                           | 800x500 |       |
|                                                           | mm      |       |

## Diagrams



# Sound





#### Parameter

Distance: Propagation type: Equivalent absorption area: 3.000 Hemi-spherical 20.00

# Dimensions





# Wiring diagram





## Accessories

VRDE 13 VRTE 13

#### **Electrical accessories**

FLR 800x500 DS 800x500 LDR 800x500